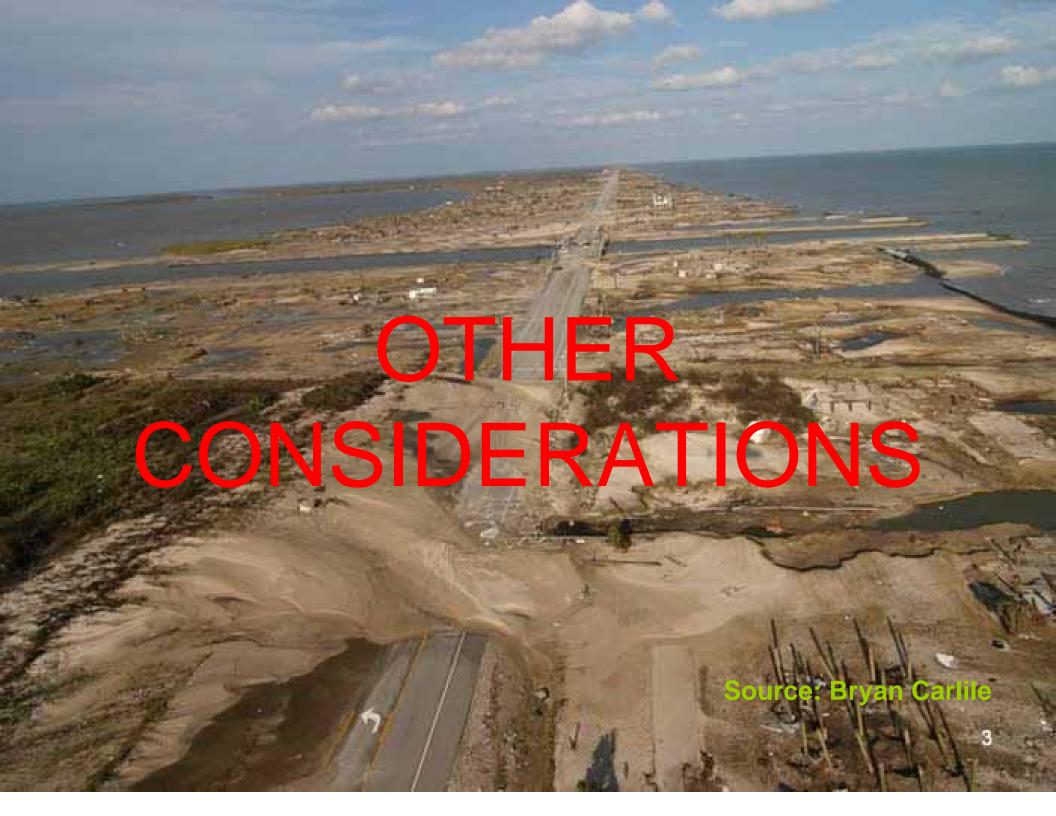

#### Wind



#### Wind



### RAIN



Source: http://wc.pima.edu/~geology/downtownflood.jpg

#### Sea Level Rise



#### Sea Level Rise



Figure 1. Sea Level Variations and Trend for Galveston Pier 21, Texas where the Mean Sea Level Trend is 6.5 mm/yr (2.13 ft/century).

Source: http://tidesandcurrents.noaa.gov/sltrends/sltrends.shtml

## Coastal Floodplains



**Source: USGS** 

# Coastal Floodplains



#### guardian.co.uk

# US urged to abandon ageing flood defences in favour of Dutch system

In the Netherlands, water management is incorporated into urban planning, taking into account parks and other open public spaces that could function as safety reservoirs in case of floods, and also barrier islands and wetlands.

#### B B C NEWS

#### Netherlands learns to go with the flow

### Dy