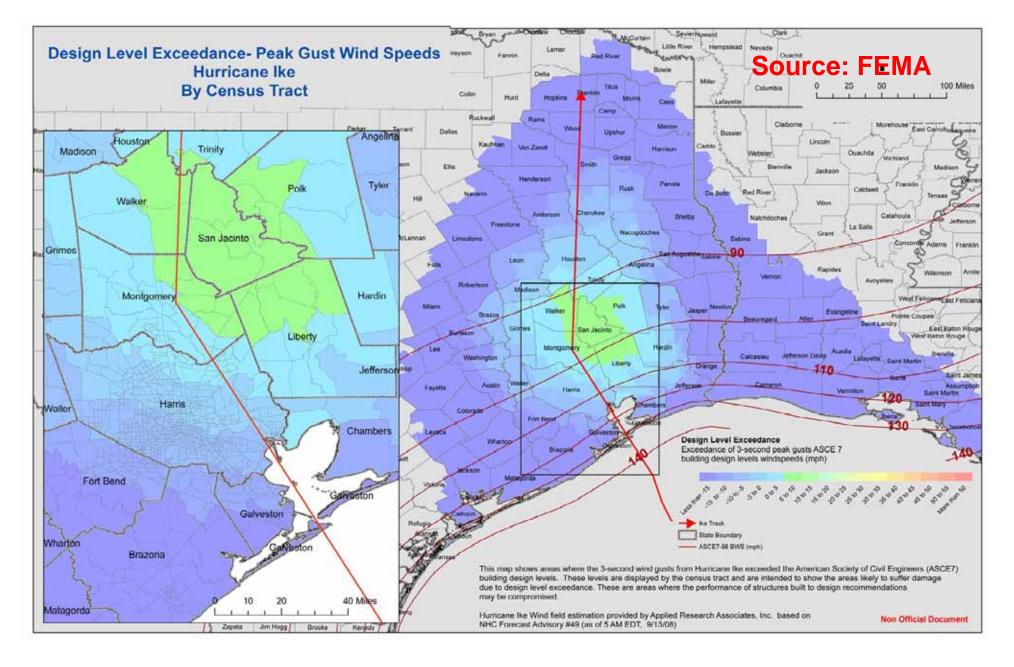

#### Wind



#### Wind



### RAIN



Source: http://wc.pima.edu/~geology/downtownflood.jpg

#### Sea Level Rise



#### Sea Level Rise



Figure 1. Sea Level Variations and Trend for Galveston Pier 21, Texas where the Mean Sea Level Trend is 6.5 mm/yr (2.13 ft/century).

Source: http://tidesandcurrents.noaa.gov/sltrends/sltrends.shtml

## Coastal Floodplains



**Source: USGS** 

# Coastal Floodplains



#### guardian.co.uk

# US urged to abandon ageing flood defences in favour of Dutch system

In the Netherlands, water management is incorporated into urban planning, taking into account parks and other open public spaces that could function as safety reservoirs in case of floods, and also barrier islands and wetlands.

#### B B C NEWS

#### Netherlands learns to go with the flow

### Dynamic Coastli