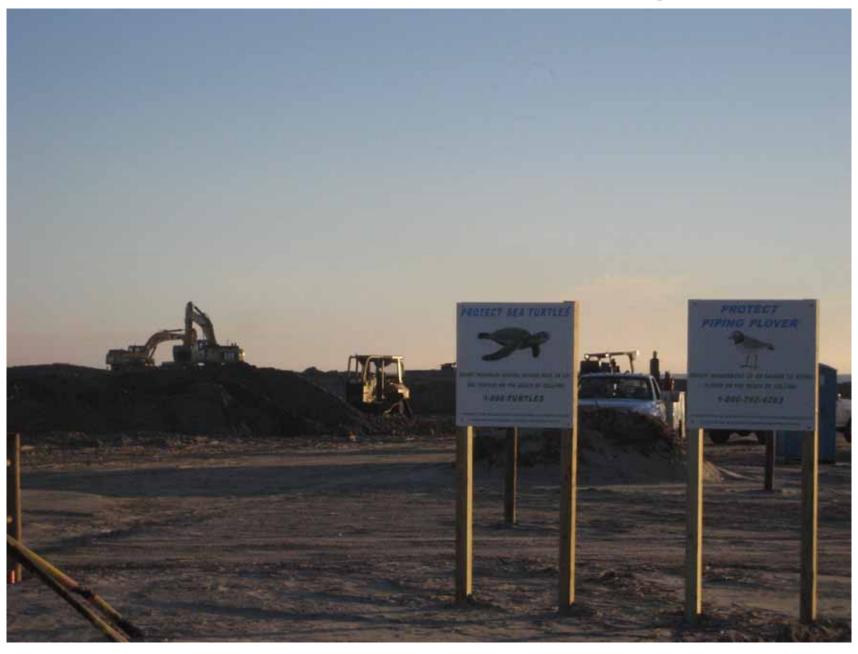

# Sea Level Rise



Figure 1. Sea Level Variations and Trend for Galveston Pier 21, Texas where the Mean Sea Level Trend is 6.5 mm/yr (2.13 ft/century).

Source: http://tidesandcurrents.noaa.gov/sltrends/sltrends.shtml

## Coastal Floodplains



**Source: USGS** 

# Coastal Floodplains



#### guardian.co.uk

# US urged to abandon ageing flood defences in favour of Dutch system

In the Netherlands, water management is incorporated into urban planning, taking into account parks and other open public spaces that could function as safety reservoirs in case of floods, and also barrier islands and wetlands.

#### B B C NEWS

#### Netherlands learns to go with the flow

### Dynamic Coastline



# Dynamic Coastline



# Dynamic Coastline



# Budget



Construction Maintenance

#### MAINTENANCE



#### AT WHAT COST?



# West Bay Restoration



#### Wetlands Restored and Protected



# Do Levees Make us



# Parting Thought

African proverb:

In the moment of crisis, the wise build bridges and foolish build dams