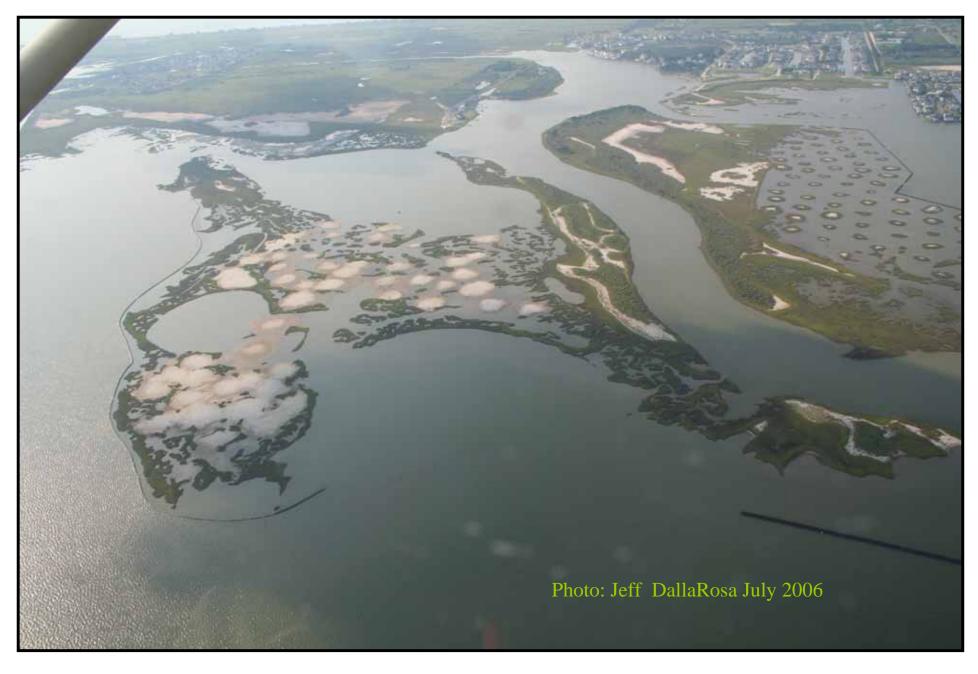

s where the Mean Sea Level Trend is 6.5 mm/yr (2.13 ft/century).

Source: http://tidesandcurrents.noaa.gov/sltrends/sltrends.shtml

## Coastal Floodplains



**Source: USGS** 

# Coastal Floodplains



#### guardian.co.uk

# US urged to abandon ageing flood defences in favour of Dutch system

In the Netherlands, water management is incorporated into urban planning, taking into account parks and other open public spaces that could function as safety reservoirs in case of floods, and also barrier islands and wetlands.

#### B B C NEWS

#### Netherlands learns to go with the flow

### Dynamic Coastline



# Dynamic Coastline



# Dynamic Coastline



# Budget



Construction Maintenance

#### MAINTENANCE



#### AT WHAT COST?



# West Bay Restoration



#### Wetlands Restored and Protected



# Do Levees Make us



# Parting Thought

African proverb:

In the moment of crisis, the wise build bridges and foolish build dams