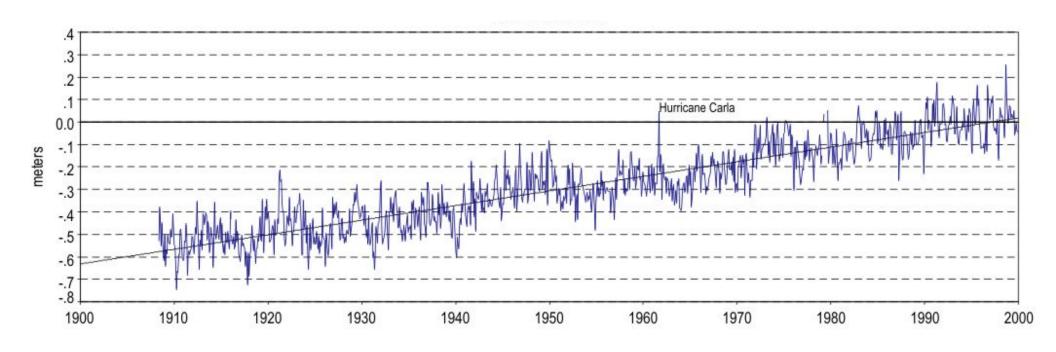

#### Sea Level Rise

#### Sea Level Rise

Figure 1. Sea Level Variations and Trend for Galveston Pier 21, Texas where the Mean Sea Level Trend is 6.5 mm/yr (2.13 ft/century).

Source: http://tidesandcurrents.noaa.gov/sltrends/sltrends.shtml