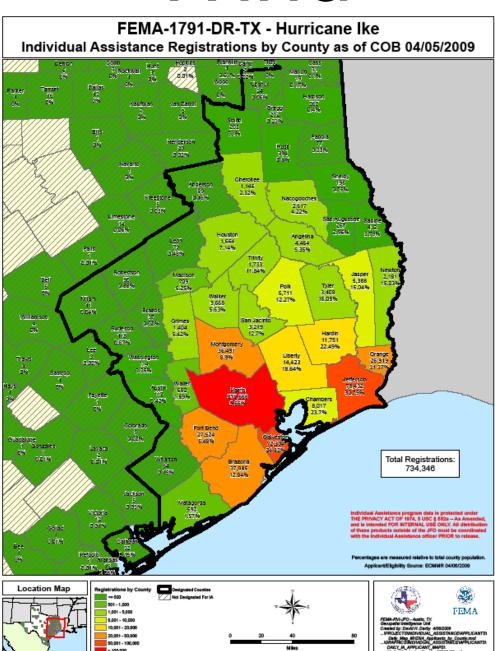

#### Wind



#### Wind



### RAIN



Source: http://wc.pima.edu/~geology/downtownflood.jpg

#### Sea Level Rise



#### Sea Level Rise



Figure 1. Sea Level Variations and Trend for Galveston Pier 21, Texas where the Mean Sea Level Trend is 6.5 mm/yr (2.13 ft/century).

Source: http://tidesandcurrents.noaa.gov/sltrends/sltrends.shtml

## Coastal Floodplains



**Source: USGS** 

# Coastal Floodplains



#### guardian.co.uk

# US urged to abandon ageing flood defences in favour of Dutch system

In the Netherlands, water management is incorporated into urban planning, taking into account parks and other open public spaces that could function as safety reservoirs in case of floods, and also barrier islands and wetlands.

#### B B C NEWS

#### Netherlands learns to go with the flow

### Dynamic Coastline



# Dynam