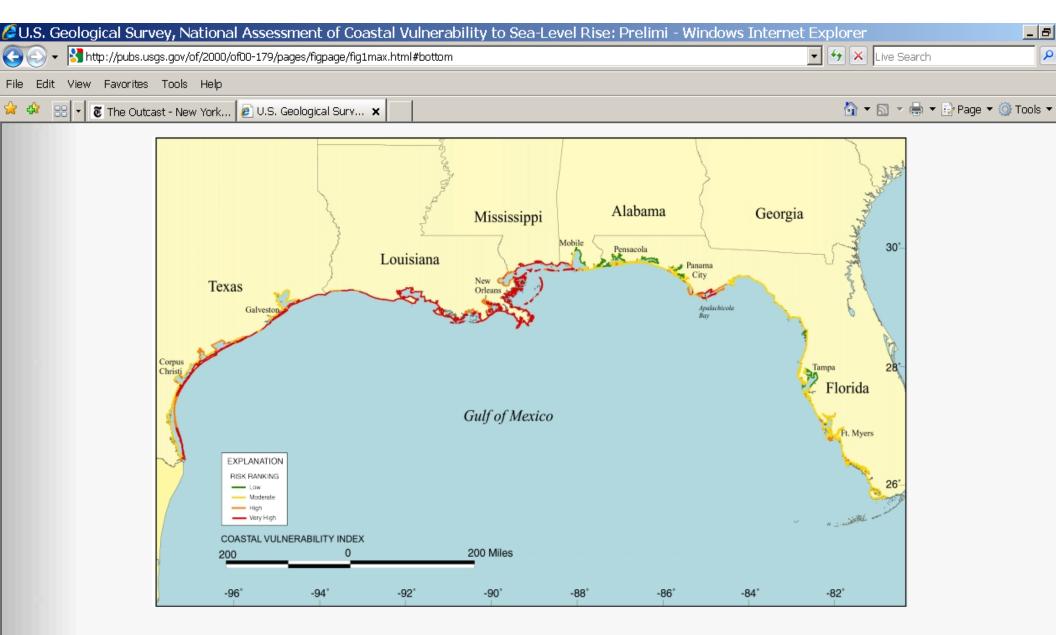

#### Wind



#### Wind



### RAIN



Source: http://wc.pima.edu/~geology/downtownflood.jpg

#### Sea Level Rise



#### Sea Level Rise



Figure 1. Sea Level Variations and Trend for Galveston Pier 21, Texas where the Mean Sea Level Trend is 6.5 mm/yr (2.13 ft/century).

Source: http://tidesandcurrents.noaa.gov/sltrends/sltrends.shtml

## Coastal Floodplains



**Source: USGS** 

# Coastal Floodplains



#### guardian.co.uk

# US urged to abandon ageing flood defences in favour of Dutch system

In the Netherlands, water management is incorporated into urban planning, taking into account parks and other open public spaces that could function as safety reservoirs in case of floods, and also barrier islands and wetlands.

#### B B C NEWS

#### Netherlands learns to go with the flow

### Dynamic Coastline



# Dynamic Coastline



# Dynamic Coastline



# Budget



Construction Maintenance

#### MAINTENA