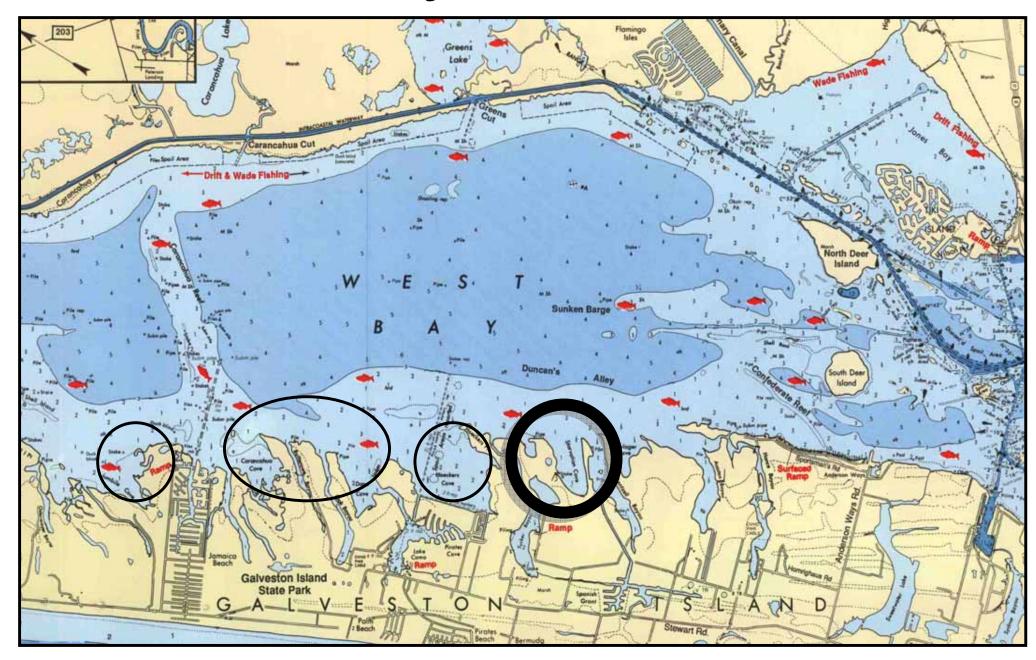

ns and Trend for Galveston Pier 21, Texas where the Mean Sea Level Trend is 6.5 mm/yr (2.13 ft/century).

Source: http://tidesandcurrents.noaa.gov/sltrends/sltrends.shtml

## Coastal Floodplains



**Source: USGS** 

# Coastal Floodplains



#### guardian.co.uk

# US urged to abandon ageing flood defences in favour of Dutch system

In the Netherlands, water management is incorporated into urban planning, taking into account parks and other open public spaces that could function as safety reservoirs in case of floods, and also barrier islands and wetlands.

#### B B C NEWS

#### Netherlands learns to go with the flow

### Dynamic Coastline



# Dynamic Coastline



# Dynamic Coastline



# Budget



Construction Maintenance

#### MAINTENANCE



#### AT WHAT COST?



# West Bay Restoration



#### Wetlands Restored and Protected



# Do Levees Make us



# Parting Thought

African proverb:

In the moment of crisis, the wise build bridges and foolish build dams